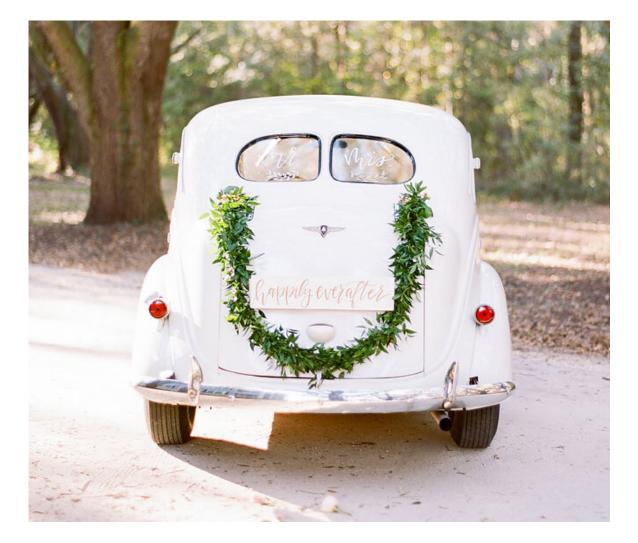

### <u>SMALL 14" WREATH - \$140</u>

This small wreath is best suited for the front of the car & is available on all vintage cars, modern cars, and vans.

This gorgeous statement wreath is best placed on the back of vintage cars, or on the front or back of our large vintage buses.

{Sign sold separately}