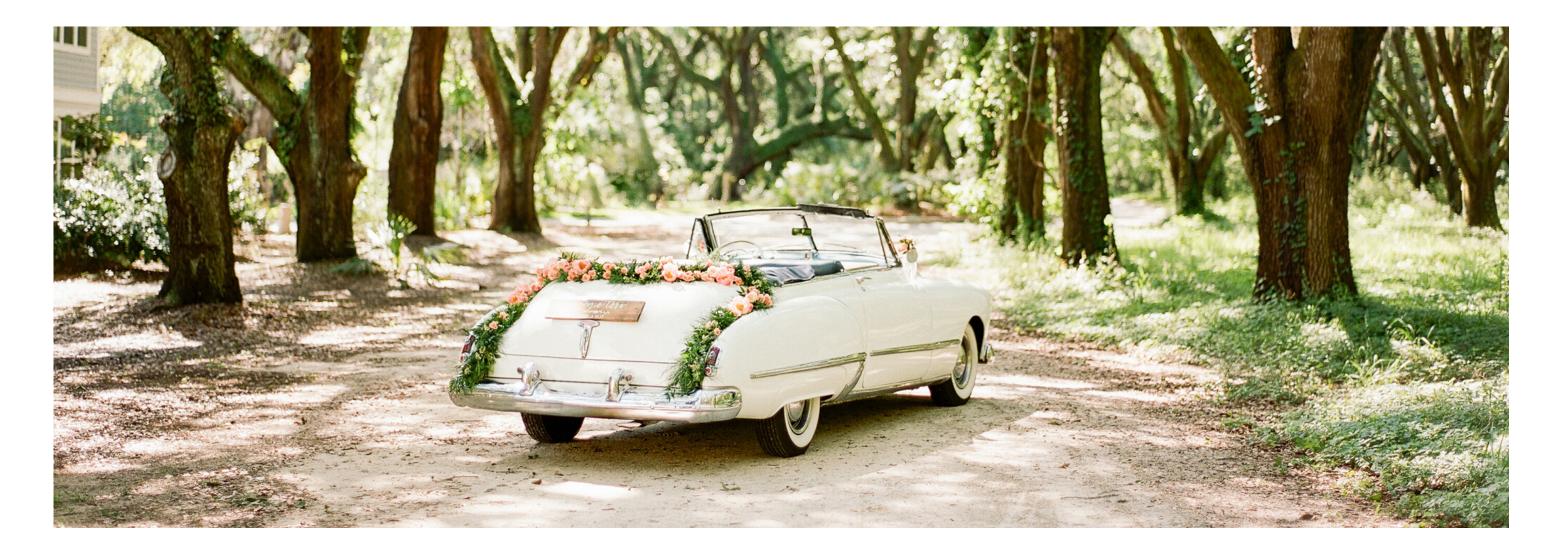

## <u>MEDIUM GARLAND - \$200</u> (ADD \$100 FOR BLOOMS)

This garland is great for adorning the trunk area of cars or for creating archways inside the vintage buses.

{Sign sold separately}