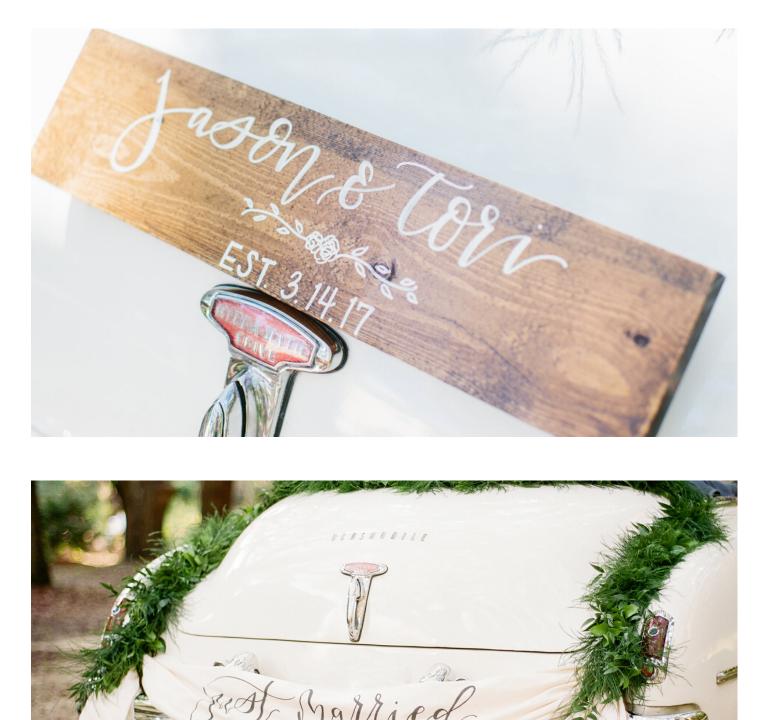

# CALLIGRAPHY & SIGNS

All of our displays are made in-house by our talented friends at Silverside Design and J.Lily Calligraphy. Wooden signs are approximately 2ft wide and 6in tall. Cloth signs vary in total length with calligraphy filling a 2.5-3ft wide space.

## ALL STYLES ARE \$150

Wood // White Wash // Gold Calligraphy

Wood // Dark Walnut Wash // White Calligraphy

Cloth // Cream Cloth // Grey Calligraphy

Window Calligraphy // White

<u>Phrases We Suggest:</u>

Au Revoir

Just Married

Happily Ever After

It was always you

Bon Voyage

Cheers To Love

Mr. & Mrs.

CUSTOM : [First Name] + [First Name] 9.9.2020 CUSTOM : The [Last Name]s 9.9.2020