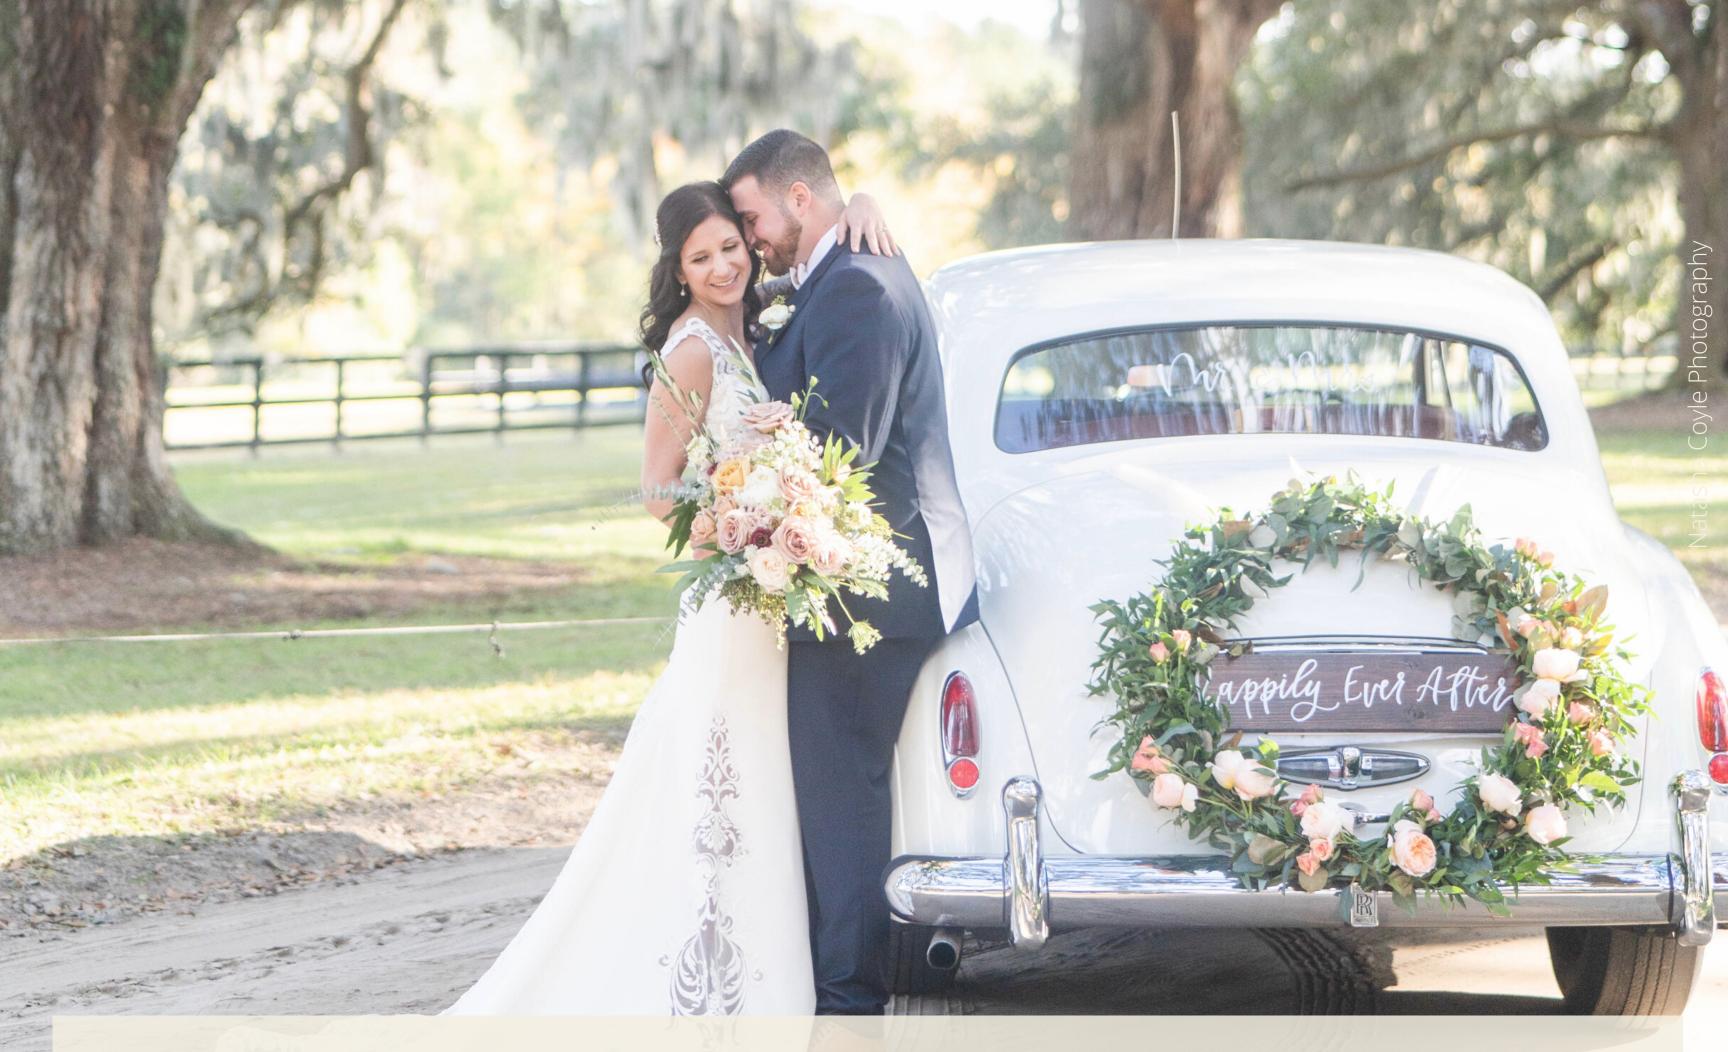

### <u>SMALL 14" WREATH - \$140</u>

This small wreath is best suited for the front of the car & is available on all vintage cars, modern cars, and vans.

This gorgeous statement wreath is best placed on the back of vintage cars, or on the front or back of our large vintage buses.

{Sign sold separately}