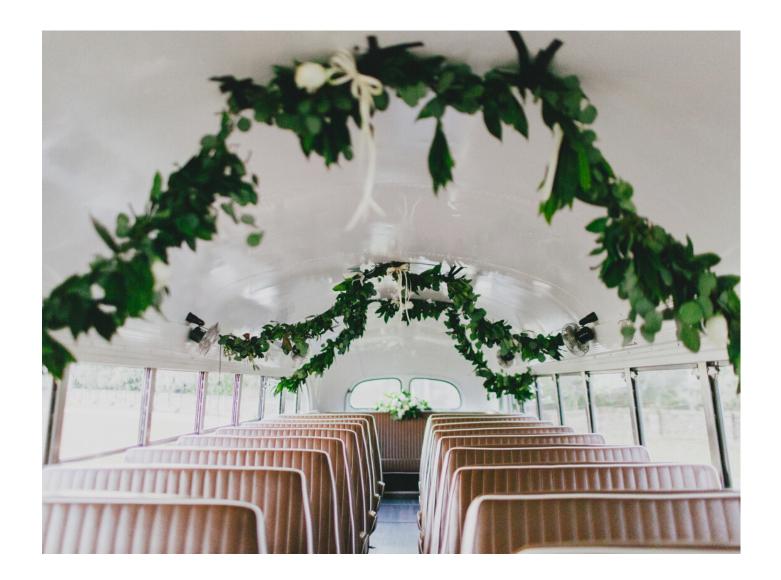

## MEDIUM GARLAND ARCHWAY

# \$200 PER ARCHWAY (ADD \$100 FOR BLOOMS)

This display is sure to wow guests. We recommend 3 archways at the most. They can be draped (as shown) or positioned to run perfectly along the interior roof.