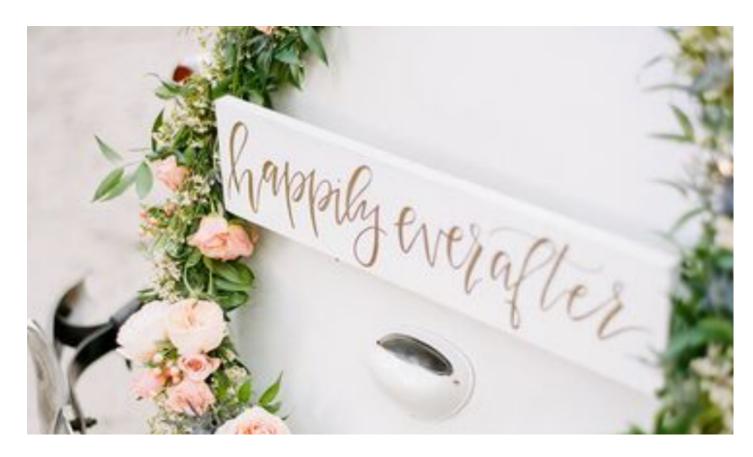

# CALLIGRAPHY & SIGNS

All of our displays are made in-house by our talented friends at Silverside Design and J.Lily Calligraphy. Wooden signs are approximately 2ft wide and 6in tall. Cloth signs vary in total length with calligraphy filling a 2.5-3ft wide space.

## ALL STYLES ARE \$150

Wood // White Wash // Gold Calligraphy

Wood // Dark Walnut Wash // White Calligraphy

Cloth // Cream Cloth // Grey Calligraphy

Window Calligraphy // White

<u>Phrases We Suggest:</u>

Au Revoir

Just Married

Happily Ever After

It was always you

Bon Voyage

Cheers To Love

Mr. & Mrs.

CUSTOM : [First Name] + [First Name] 9.9.2020 CUSTOM : The [Last Name]s 9.9.2020