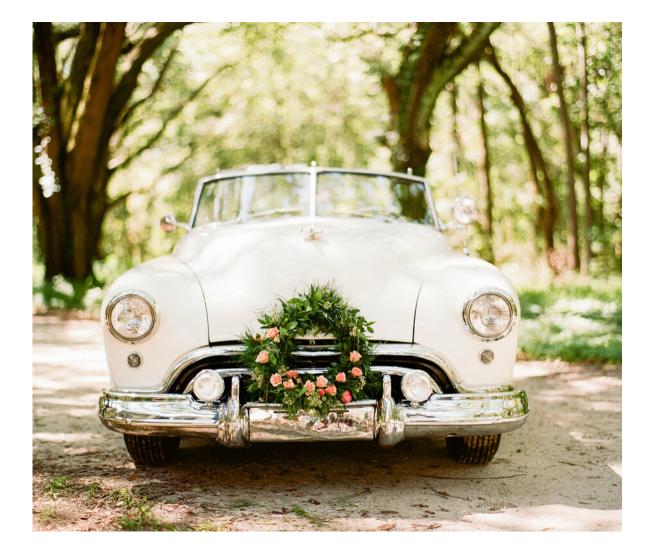

### <u>SMALL 14" WREATH - \$140</u>

This small wreath is best suited for the front of the car & is available on all vintage cars, modern cars, and vans.

This gorgeous statement wreath is best placed on the back of vintage cars, or on the front or back of our large vintage buses.