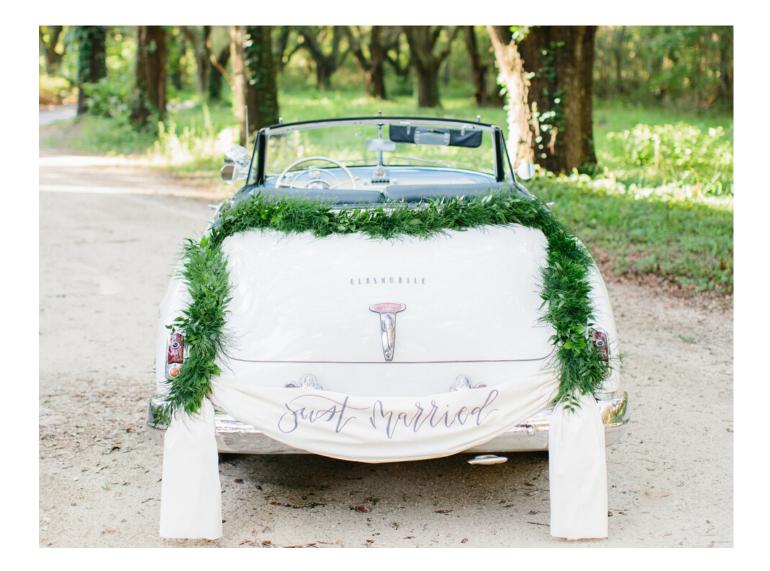

## LARGE GARLAND - \$250 (ADD \$100 FOR BLOOMS)

Our largest garland easily wraps the back window and drapes along the body of the vehicle.

{Sign sold separately}

## ALL STYLES ARE \$150

Wood // White Wash // Gold Calligraphy

Wood // Dark Walnut Wash // White Calligraphy

Cloth // Cream Cloth // Grey Calligraphy

Window Calligraphy // White

<u>Phrases We Suggest:</u>

Au Revoir

Just Married

Happily Ever After

It was always you

Bon Voyage

Cheers To Love

Mr. & Mrs.

CUSTOM : [First Name] + [First Name] 9.9.2020 CUSTOM : The [Last Name]s 9.9.2020