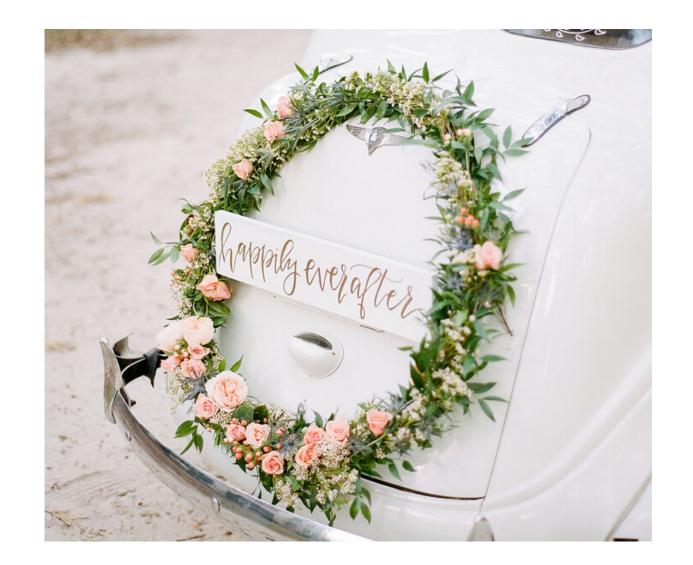

## <u>MEDIUM GARLAND - \$200</u> (ADD \$100 FOR BLOOMS)

This garland is great for adorning the trunk area of cars or for creating archways inside the vintage buses.

{Sign sold separately}