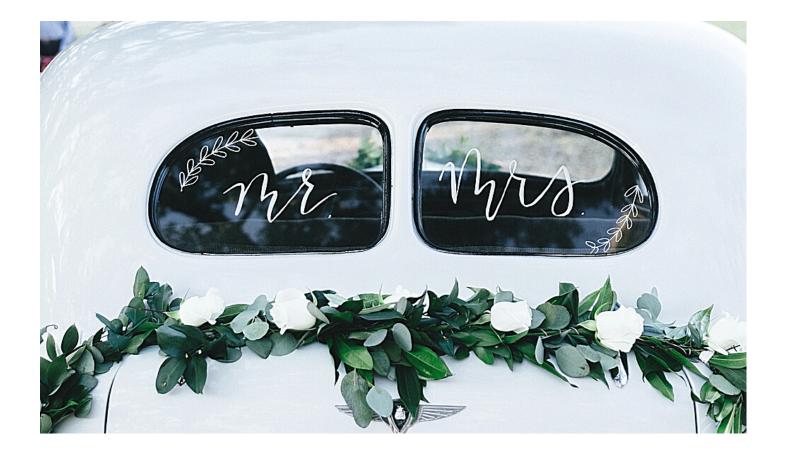

# CALLIGRAPHY & SIGNS

All of our displays are made in-house by our talented friends at Silverside Design and J.Lily Calligraphy. Wooden signs are approximately 2ft wide and 6in tall. Cloth signs vary in total length with calligraphy filling a 2.5-3ft wide space.

Please note, we cannot accommodate custom window calligraphy.

## ALL STYLES ARE \$150

Wood // White Wash // Gold Calligraphy

Wood // Dark Walnut Wash // White Calligraphy

Cloth // Cream Cloth // Grey Calligraphy

Window Calligraphy // White

<u>Phrases We Suggest:</u>

Au Revoir

Just Married

Happily Ever After

It was always you

Bon Voyage

Cheers To Love

Mr. & Mrs.

CUSTOM : [First Name] + [First Name] 9.9.2020 CUSTOM : The [Last Name]s 9.9.2020